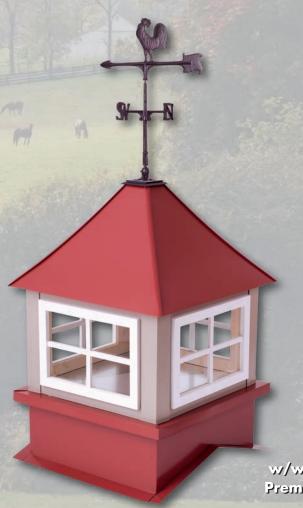

SQUARE CUPOLAS AVAILABLE IN 24", 36", 48" & 66"

OR 48" OCTAGON

24" w/windows and Premium Flashing

Prepainted 29ga construction. Available in over 100 standard colors plus Kynar.

All metal edges are hemmed. No need to worry about red-rust. Bird screen included for mounting in curb. Roof and sides interlock for weather-tite connection.