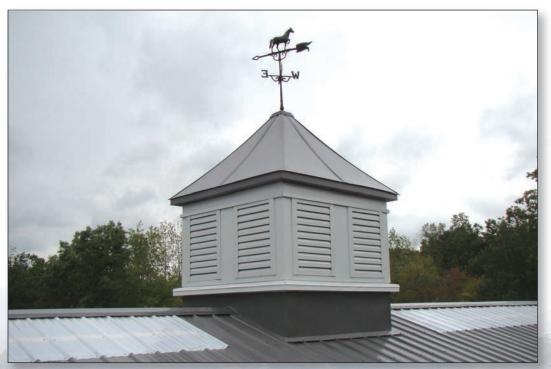

image above shows 66" cupola with louvered sides

\*powder coat option available in 28 colors