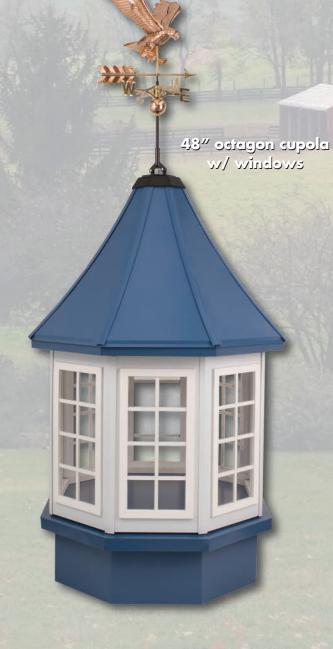

SQUARE CUPOLAS AVAILABLE IN 24", 36", 48" & 66"

OR 48" OCTAGON

24" w/windows and Premium Flashing

Prepainted 29ga construction. Available in over 100 standard colors plus Kynar.

All metal edges are hemmed. No need to worry about red-rust. Bird screen included for mounting in curb. Roof and sides interlock for weather-tite connection.

 $36" \& 48" = 3 \times 2$  (as shown on component diagram)

 $66" = 2 \times 3$  (two sets per side) 48" octagon = 2 x 4 (shown on reverse)